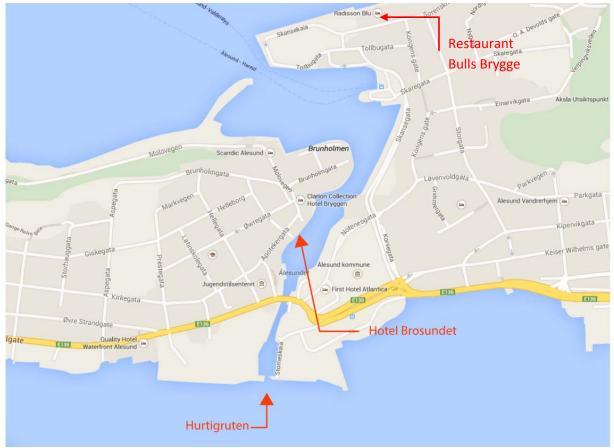

## Meeting venue

Industry Workshop in Ålesund:

Hotel Brosundet Apotekergata 5 6004 Ålesund

(walking distance from Hurtigruten).

MAP OF ÅLESUND:

Meeting on MS Trollfjord (Trip from Ålesund to Bodø)

Hurtigruten Boarding Storneskaia/Prestebrygga 6002 Ålesund