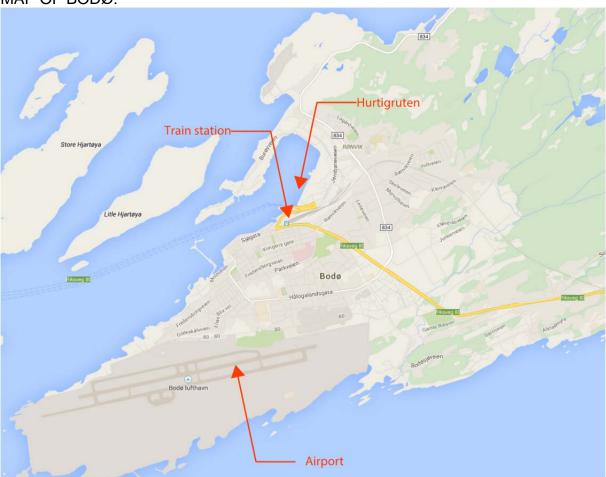

k and he can arrange this. The shuttle bus costs 110NOK (app. 13 €)

## How to get back

Bodø

From Bodø there are direct flights to Oslo and a train to Trondheim.

| Trip          | Start    | Time   | Costs<br>(approximately) | Flight number          |
|---------------|----------|--------|--------------------------|------------------------|
| Bodø - Oslo - | 05.30 pm | 1.30h  | 136 €                    | SAS – Flight 4117      |
| Bodø - Oslo - | 07.30 pm | 1.30h  | 77 €                     | Norwegian – Flight 355 |
| Bodø - Oslo - | 07.10 pm | 1.30h  | 112€                     | SAS – Flight 4123      |
| Bodø -        | 09.10 pm | 10.37h | 25-100€                  | Night train            |
| Trondheim     | _        |        |                          | _                      |







#### MAP OF BODØ: